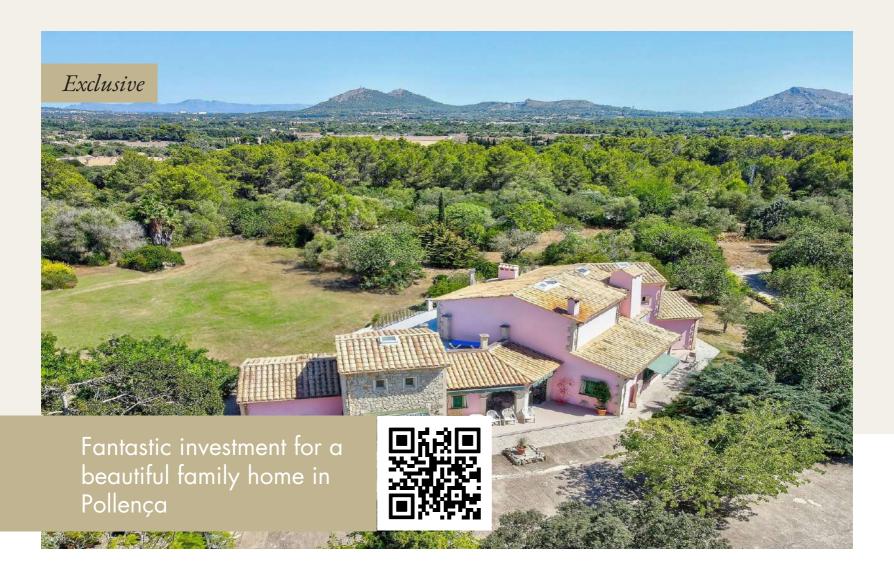

The Consul Collection

Exclusive

Type: Country Home

Location: Llubí

Bedrooms: 4

Bathrooms: 3

Built space: 333 m<sup>2</sup>

Plot space: 15,000 m<sup>2</sup>

This property in Mallorca is a beautiful country house in Llubí, a small town in the heart of the island. The location is unbeatable with views of the impressive Tramuntana Mountains and the lush greenery of the

Mediterranean landscape.

ID: Llubi40175

Type: Country Home Location: Pollença

Bedrooms: 4

Bathrooms: 4

Built space: 459 m<sup>2</sup> Built space: 52,556 m<sup>2</sup> This property in Mallorca is a fantastic country home situated near the sought after town of Pollensa in the north of the island of Mallorca. The house receives daylight from both sides and has a charming courtyard just perfect for al fresco dining and relaxing in the cool of the evening.