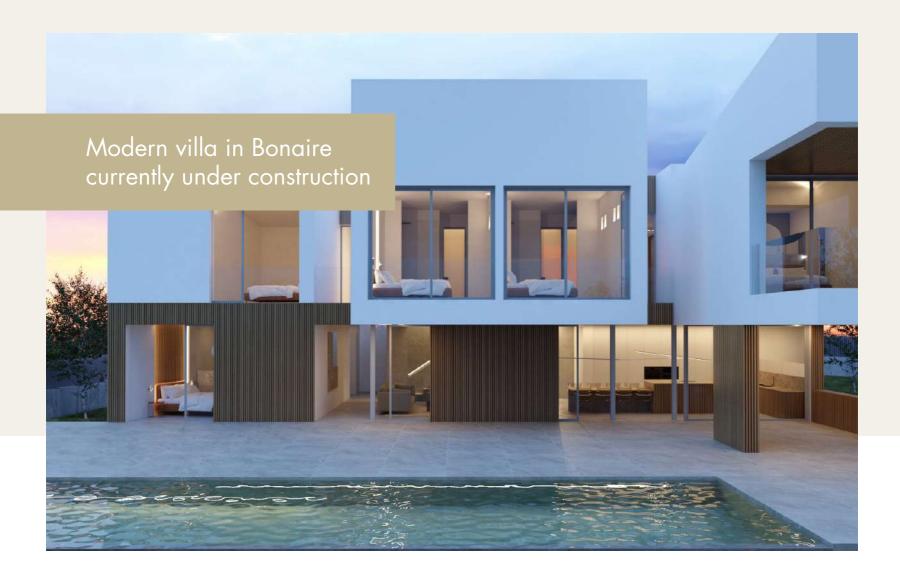

#### ID: Bonaire20216

Type: Villa Location: Bonaire
Bedrooms: 5 Built space: 384 m²
Bathrooms: 5 Plot size: 721 m²

#### ID: Bonaire20106

Type: Villa Location: Bonaire

Bedrooms: 5 Built space: 600 m<sup>2</sup>

Bathrooms: 6 Plot size: 1,407 m<sup>2</sup>