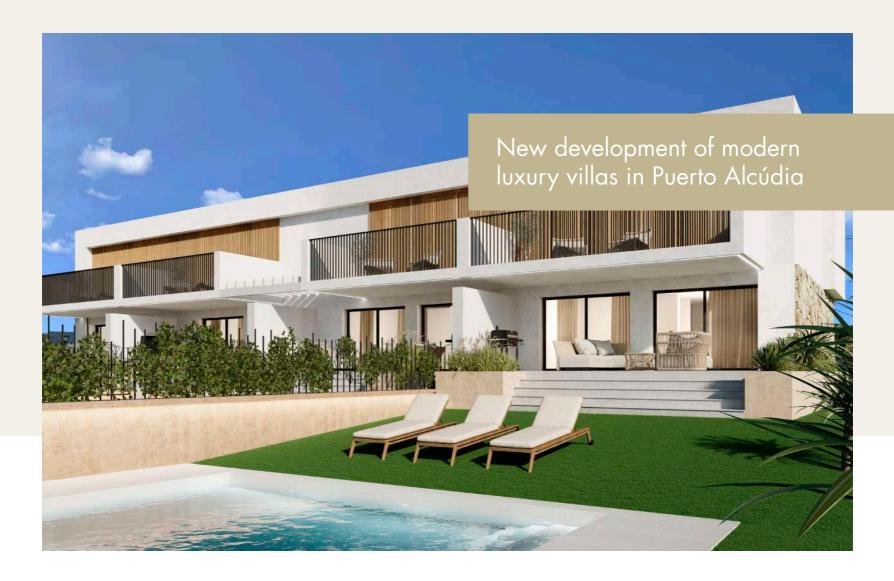

#### ID: PAlcudia20064

Type: Villa Location: Puerto de Alcúdia

Bedrooms: 3 Built space: 150 m<sup>2</sup>
Bathrooms: 2 Plot size: 300 m<sup>2</sup>