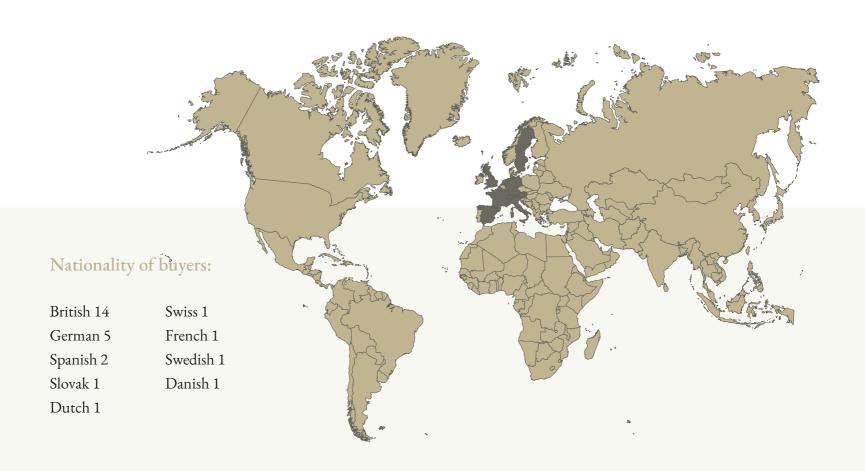

After the spectacular results of 2021 and 2022, 2023 brought the property market back to reality and made us adjust our expectations, which, in fact, are very positive for this year 2024.

The German market is as good as ever and we were surprised at the number of clients from the UK who, in spite of Brexit, have an eternal love affair with Mallorca!