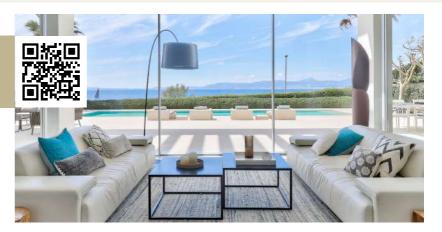

# Stunning villa in Cala D'Or with ibiza style architecture

#### ID: CalaDor20107

Type: Villa

Location: Cala D'Or

Bedrooms: 4

Bathrooms: 3

Built space: 358 m<sup>2</sup>

Plot size: 628 m<sup>2</sup>