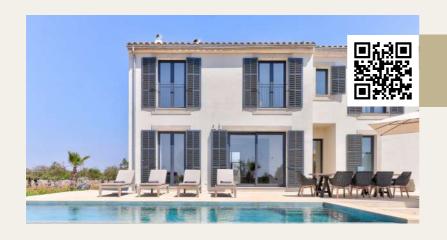

#### Attractive villa in Pollença Old Town with breathtaking views

#### ID: C-Pollensa4580

Type: Villa

Location: Pollença

Bedrooms: 4
Bathrooms: 4

Built space: 358 m<sup>2</sup> Plot size: 1,080 m<sup>2</sup>