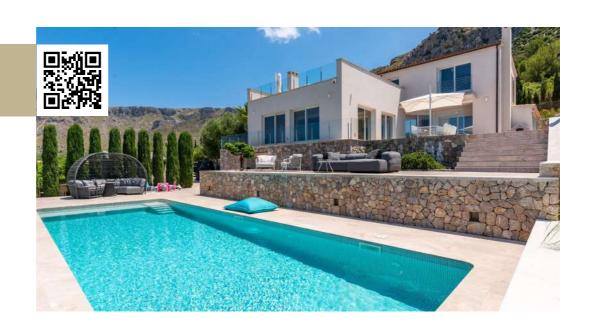

The Consul Collection

Exclusive

Type: Country Home

Location: Llubí

Bedrooms: 4

Bathrooms: 3

Built space: 333 m<sup>2</sup>

Plot space: 15,000 m<sup>2</sup>

This property in Mallorca is a beautiful country house in Llubí, a small town in the heart of the island. The location is unbeatable with views of the impressive Tramuntana Mountains and the lush greenery of the

Mediterranean landscape.

ID: Llubi40175

Type: Country Home Location: Pollença

Bedrooms: 4

Bathrooms: 4

Built space: 459 m<sup>2</sup> Built space: 52,556 m<sup>2</sup> This property in Mallorca is a fantastic country home situated near the sought after town of Pollensa in the north of the island of Mallorca. The house receives daylight from both sides and has a charming courtyard just perfect for al fresco dining and relaxing in the cool of the evening.