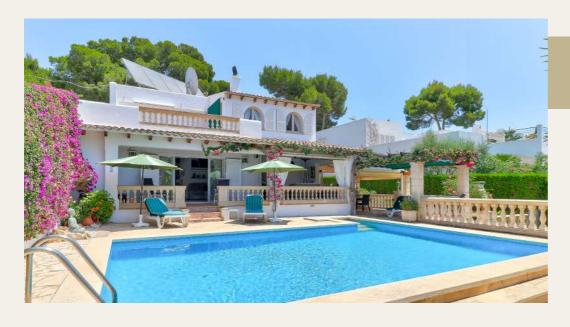

#### ID: Bonaire20216

Type: Villa Location: Bonaire
Bedrooms: 5 Built space: 384 m²
Bathrooms: 5 Plot size: 721 m²

#### ID: Bonaire20106

Type: Villa Location: Bonaire

Bedrooms: 5 Built space: 600 m<sup>2</sup>

Bathrooms: 6 Plot size: 1,407 m<sup>2</sup>

#### ID: PAlcudia20064

Type: Villa Location: Puerto de Alcúdia

Bedrooms: 3 Built space: 150 m<sup>2</sup>
Bathrooms: 2 Plot size: 300 m<sup>2</sup>