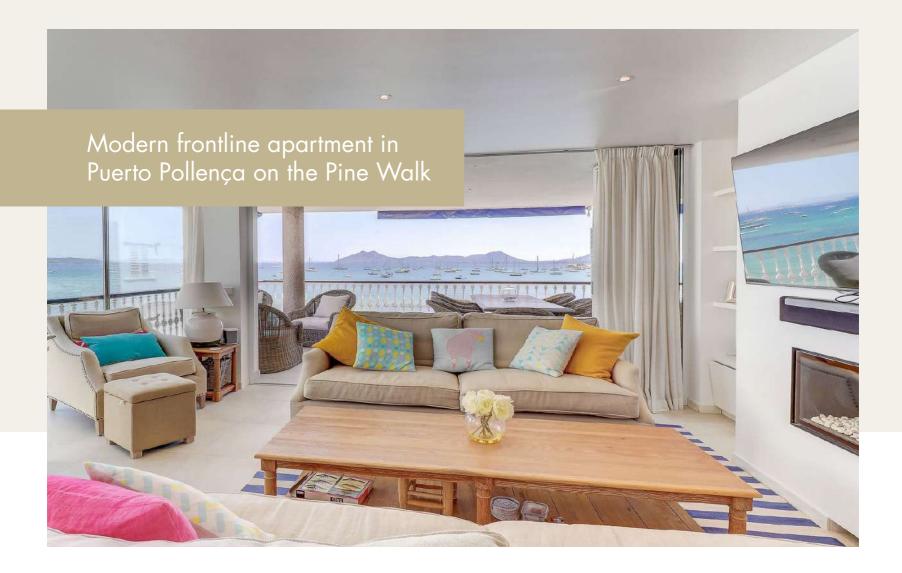

#### ID: CPPollensa10091

Type: Apartment Location: Pine Walk Bedrooms: 4 Built space: 175 m<sup>2</sup>

Bathrooms: 4