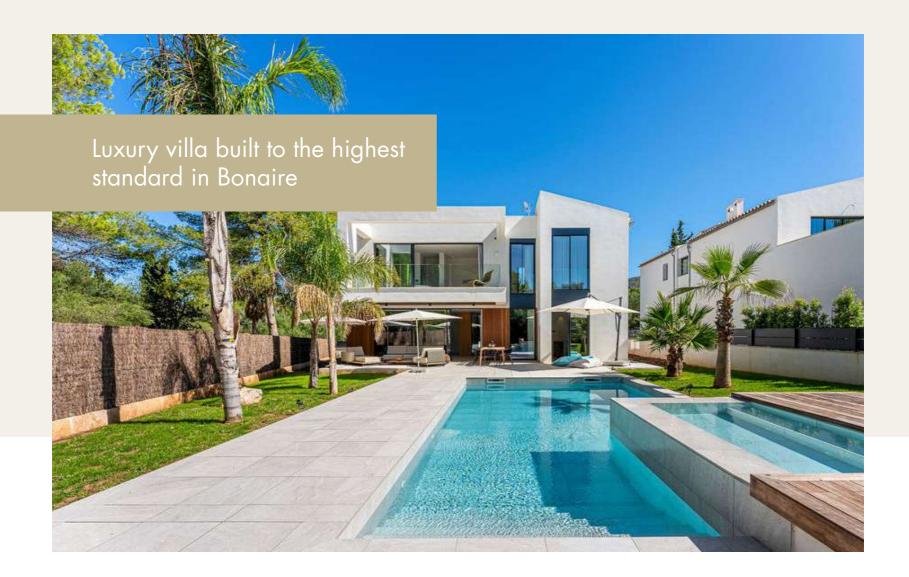

#### ID: Bonaire20216

Type: Villa Location: Bonaire
Bedrooms: 5 Built space: 384 m²
Bathrooms: 5 Plot size: 721 m²

#### ID: Bonaire20106

Type: Villa Location: Bonaire

Bedrooms: 5 Built space: 600 m<sup>2</sup>

Bathrooms: 6 Plot size: 1,407 m<sup>2</sup>