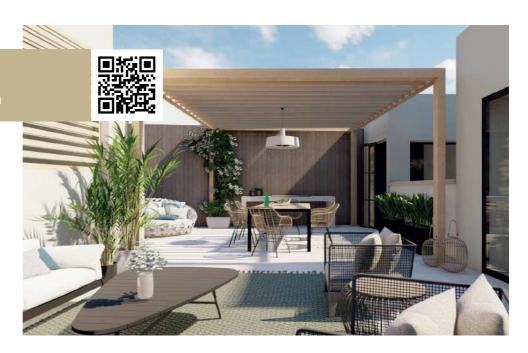

#### Modern renovation project for townhouse in Palma Old Town

#### ID: Palma5944

Type: Townhouse

Location: Palma Casco Antiguo

Bedrooms: 3 Bathrooms: 4

Built space: 211 m<sup>2</sup>

Terrace: 91 m<sup>2</sup>