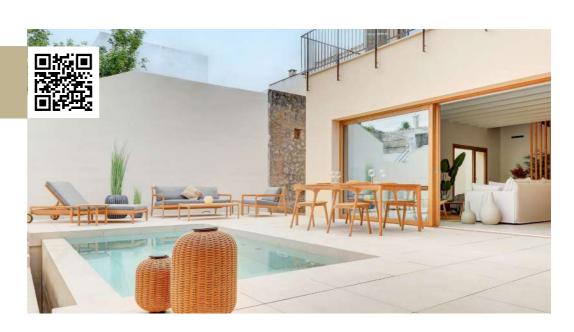

# Ecofriendly newly built house in Pollença Old Town

#### ID: Pollensa5527

Type: Townhouse

Location: Pollença Pueblo

Bedrooms: 4
Bathrooms: 5

Built space: 260 m<sup>2</sup> Plot size: 282 m<sup>2</sup>