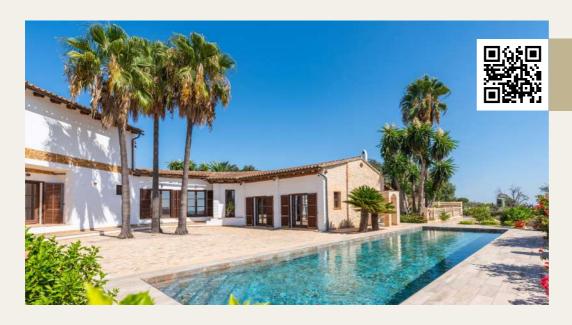

#### ID: Pollensa4865

Type: Country Home Location: Pollença
Bedrooms: 4 Built space: 405 m²
Bathrooms: 5 Plot size: 14,121 m²