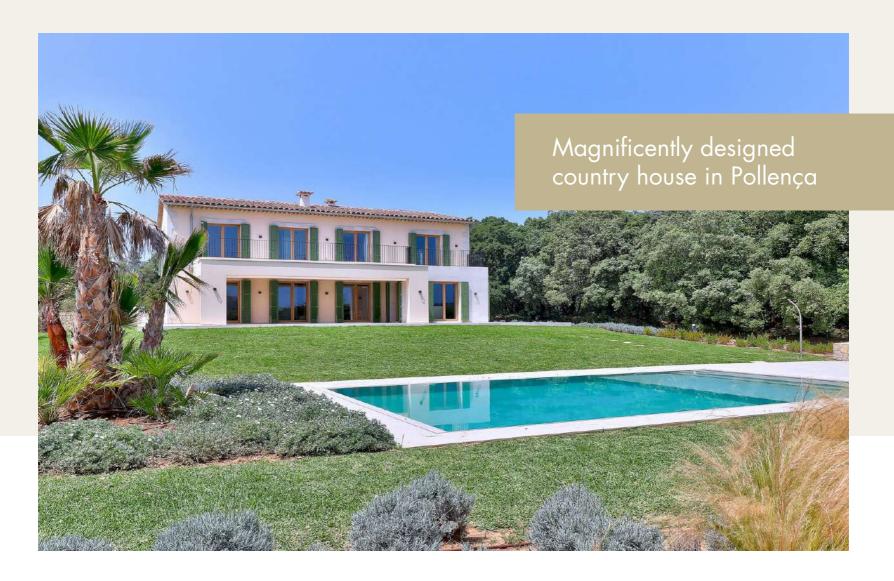

Mediterranean landscape.

ID: Llubi40175

Type: Country Home Location: Pollença

Bedrooms: 4

Bathrooms: 4

Built space: 459 m<sup>2</sup> Built space: 52,556 m<sup>2</sup> This property in Mallorca is a fantastic country home situated near the sought after town of Pollensa in the north of the island of Mallorca. The house receives daylight from both sides and has a charming courtyard just perfect for al fresco dining and relaxing in the cool of the evening.

ID: Pollensa40088