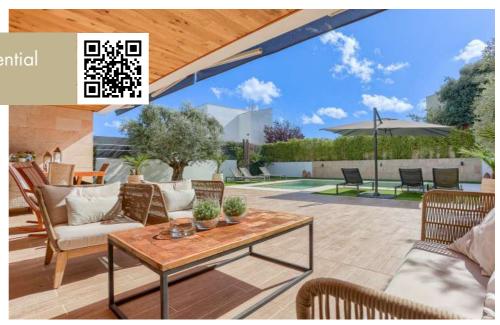

The Consul Collection

Exclusive

Type: Country Home

Location: Llubí

Bedrooms: 4

Bathrooms: 3

Built space: 333 m<sup>2</sup>

Plot space: 15,000 m<sup>2</sup>

This property in Mallorca is a beautiful country house in Llubí, a small town in the heart of the island. The location is unbeatable with views of the impressive Tramuntana Mountains and the lush greenery of the

Mediterranean landscape.

ID: Llubi40175

Type: Country Home Location: Pollença

Bedrooms: 4

Bathrooms: 4

Built space: 459 m<sup>2</sup> Built space: 52,556 m<sup>2</sup> This property in Mallorca is a fantastic country home situated near the sought after town of Pollensa in the north of the island of Mallorca. The house receives daylight from both sides and has a charming courtyard just perfect for al fresco dining and relaxing in the cool of the evening.