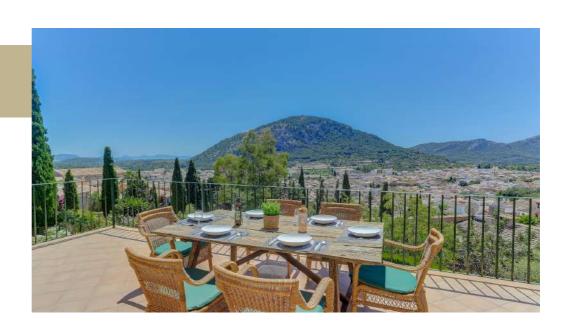

#### Attractive villa in Pollença Old Town with breathtaking views

#### ID: C-Pollensa4580

Type: Villa

Location: Pollença

Bedrooms: 4
Bathrooms: 4

Built space: 358 m<sup>2</sup> Plot size: 1,080 m<sup>2</sup>